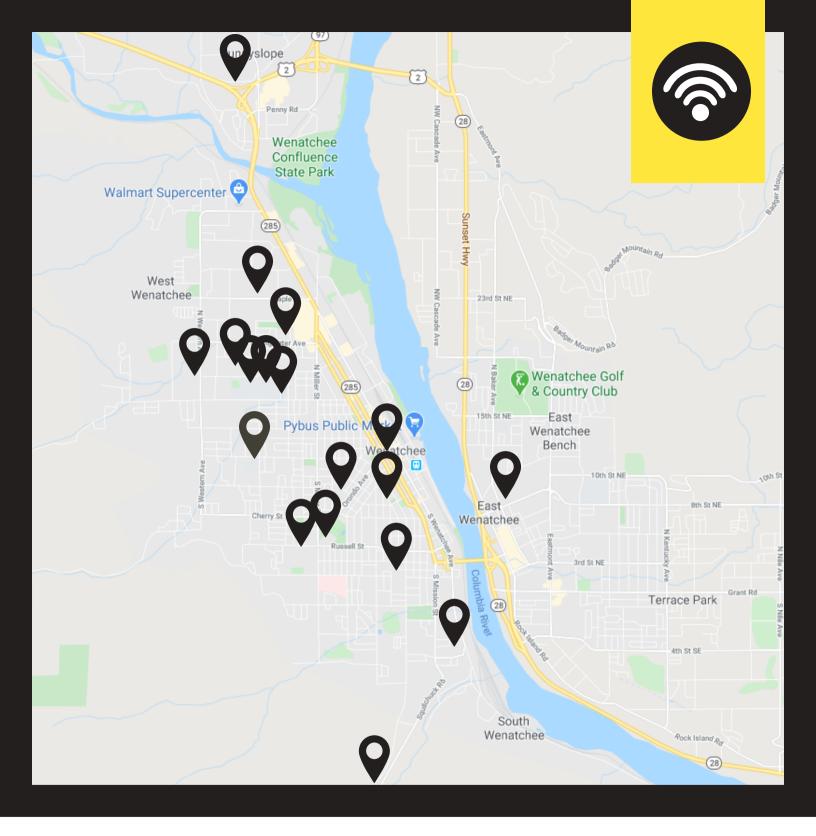

# WENATCHEE VALLEY FREE WIFI LOCATIONS

# **Sunnyslope Elementary**

Location: 850 N Western Ave, Wenatchee, WA 98801

Network: WSD Devices and Guests

## **Foothills Middle School**

Location: 1410 Maple St, Wenatchee, WA 98801

Network: WSD Devices and Guest

# **Lewis & Clark Elementary**

Location: 1130 Princeton Ave, Wenatchee, WA 98801

Network: WSD Devices and Guests

## **West Side High School**

Location: 1510 9th St, Wenatchee, WA 98801

Network: WSD Devices and Guest

# Wenatchee Valley College

Location: 1300 Fifth St, Wenatchee, WA 98801

Network: WVC WiFi Username: WVC\_WiFi Password: GoKnights!

## Orchard Middle School

Location: 1024 Orchard Ave, Wenatchee, WA 98801

Network: WSD Devices and Guest

## **Wenatchee Public Library**

Location: 30 S Wenatchee Ave, Wenatchee, WA 98801

## **NCRL Admin Offices**

Location: 16 N. Columbia, Wenatchee, WA 98801

## **Washington Elementary**

Location: 1401 Washington St, Wenatchee, WA 98801

Network: WSD Devices and Guest

# **Washington Elementary**

Location: 1401 Washington St, Wenatchee, WA 98801

Network: WSD Devices and Guest

## **Columbia Elementary**

Location: 600 Alaska St., Wenatchee, WA 98801

Network: WSD Devices and Guest

## **Methow Park Public**

Location: 420 Methow St, Wenatchee, WA 98801

## Pioneer Middle School

Location: 1620 Russell St, Wenatchee, WA 98801

Network: WSD Devices and Guest

# Wenatchee High School

Location: 1101 Millerdale Ave, Wenatchee, WA 98801

Network: WSD Devices and Guests

## **West Side High School**

Location: 1510 9th St. Wenatchee, WA 98801

Network: WSD Devices and Guest

#### **Lincoln Elementary**

Location: 1224 Methow St, Wenatchee, WA 98801

Network: WSD Devices and Guest

## **Mission View Elementary**

Location: 60 Terminal Ave, Wenatchee, WA 98801

Network: WSD Devices and Guest

#### **Beehive Grange**

4593 Squilchuck Road, Wenatchee

## **East Wenatchee Community Library**

Location: 271 9th St NE, East Wenatchee, WA 98802

Produced by GWATA